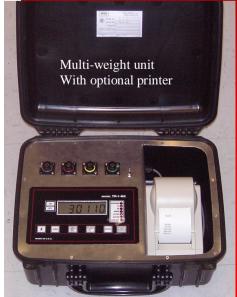

Weigh a portion of the vehicle and repeat the process until the complete vehicle has been weighed. By using more pads, a complete vehicle can be weighed with less accumulated weighments.

The standard units features provide for easy use and an output is provided for simple interface to printers or computers. The Multi-weight unit can display individual pad weights and total.