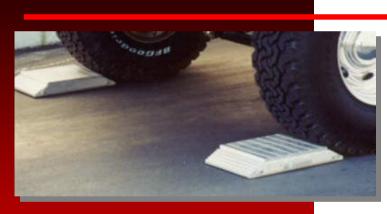

## **APPLICATIONS**

Portable or stationary system for heavy truck weighing.

Use with 1 or 2 pads for axle accumulation.

Use with 4 or 6 pads to weigh complete vehicle or split-weigh longer trucks

Each pad has a 20,000 lb capacity and reads in 10 lb increments

### APPLICATIONS

The model AX can be used as a single wheel weighing device. By using multiple pads the unit can weigh complete axles or complete vehicles. Each pad has a capacity of 20,000 lbs and the readout displays the weight in 10 lb increments. The total vehicle weight can be added up manually or by using the standard accumulate feature.