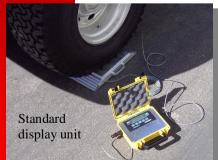

#### | FEATURES

- Easy to use digital indicator
- Water-resistant carry case for the portable unit with internal rechargeable battery
- Standard accumulate button to add up axle weights for total gross vehicle weight
- Standard data output for printer or computer
- Quick disconect cables
- Auto-shutoff battery saver
- Easy viewing LCD display
- AC adapter provided
- 12 by 12 inch platforms are made of heavy duty machined aluminum

Weigh a portion of the vehicle and repeat the process until the complete vehicle has been weighed. By using more pads, a complete vehicle can be weighed with less accumulated weighments.

The standard units features provide for easy use and an output is provided for simple interface to printers or computers. The Multi-weight unit can display individual pad weights and total.